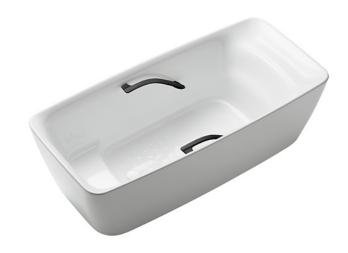

#### GALALATO Freestanding Bathtub

## **a**eatures

- Cast-acrylic construction provides years of durability
- Isinglass coating, create various shine of Pearl luster effect
- Provides a of meditative relaxation experience
- Slip-resistant surface
- Handgrips on both sides, considerate and delicate
- Recline Comfort provide a deep sensation of ease and tranquillity that brings relaxation beyond expectations

## Parts description

Fitting is not included.

 PJY1724BHPWE Freestanding Bathtub (w/ Hand Grip - Black)

Gloss White (#GW) Matte White (#MW)