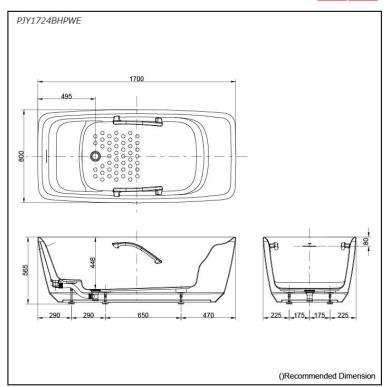

### PJY1724BHPWE

# **S**pecifications

Size: 1700W x 800D x 565H mm

Material: Reinforced Marble

Actual Capacity: 255L Pop-up Waste: Included