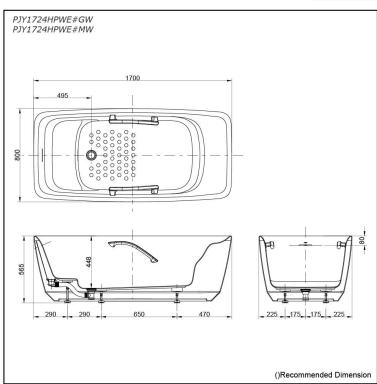

## Specifications 5

1700W x 800D x 565H mm Size:

Material: Reinforced Marble

Actual Capacity: 255L Pop-up Waste: Included

# arts description

Fitting is not included.

PJY1724HPWE Freestanding Bathtub (w/ Hand Grip)

Gloss White (#GW) Matte White (#MW)