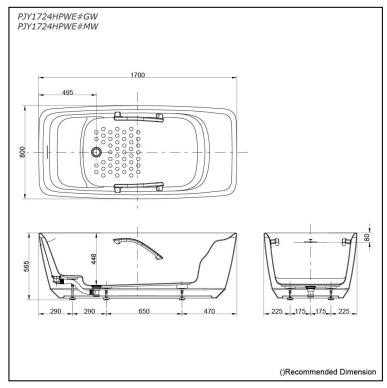

### PJY1724HPWE#GW PJY1724HPWE#MW

# **S**pecifications

Size: 1700W x 800D x 565H mm

Material: Reinforced Marble

Actual Capacity: 255L Pop-up Waste: Included

# Parts description

Fitting is not included.

• PJY1724HPWE Freestanding Bathtub (w/ Hand Grip)

Gloss White (#GW) Matte White (#MW)