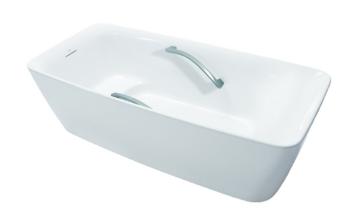

### GALALATO Freestanding Bathtub

## **(2)** eatures

- Cast-acrylic construction provides years of durability
- Isinglass coating, create various shine of Pearl luster effect
- Provides a of meditative relaxation experience
- Slip-resistant surface
- Handgrips on both sides, considerate and delicate
- Recline Comfort provide a deep sensation of ease and tranquillity that brings relaxation beyond expectations

# Parts description

Fitting is not included.

• PJY1724HPWE Freestanding Bathtub (w/ Hand Grip)

Gloss White (#GW) Matte White (#MW)