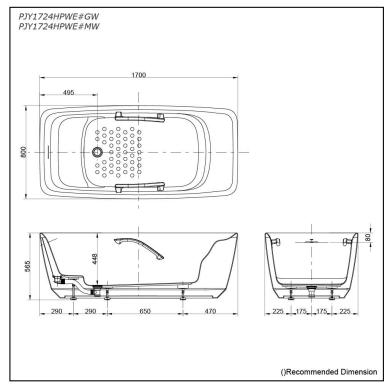

### PJY1724HPWE#GW PJY1724HPWE#MW

## **S**pecifications

Size: 1700W x 800D x 565H mm

Material: Reinforced Marble

Actual Capacity: 255L Pop-up Waste: Included

# Parts description

Fitting is not included.

• PJY1724HPWE Freestanding Bathtub (w/ Hand Grip)

Gloss White (#GW) Matte White (#MW)