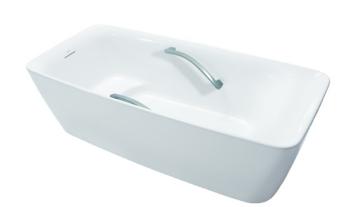

#### GALALATO Freestanding Bathtub

## **B**eatures

- Cast-acrylic construction provides years of durability
- Isinglass coating, create various shine of Pearl luster effect
- Provides a of meditative relaxation experience
- Slip-resistant surface
- Handgrips on both sides, considerate and delicate
- Recline Comfort provide a deep sensation of ease and tranquillity that brings relaxation beyond expectations