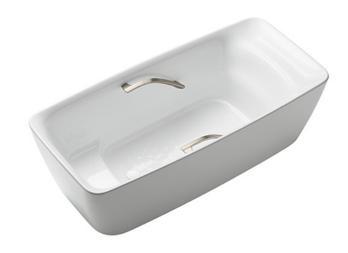

#### GALALATO Freestanding Bathtub

## **a**eatures

- Cast-acrylic construction provides years of durability
- Isinglass coating, create various shine of Pearl luster effect
- Provides a of meditative relaxation experience
- Slip-resistant surface
- Handgrips on both sides, considerate and delicate
- Recline Comfort provide a deep sensation of ease and tranquillity that brings relaxation beyond expectations

# Parts description

Fitting is not included.

 PJY1724NHPWE Freestanding Bathtub (w/ Hand Grip - Nickel)

Gloss White (#GW) Matte White (#MW)