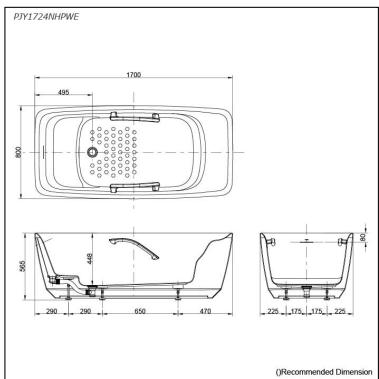

### **PJY1724NHPWE**

# **S**pecifications

Size: 1700W x 800D x 565H mm

Material: Reinforced Marble

Actual Capacity: 255L Pop-up Waste: Included