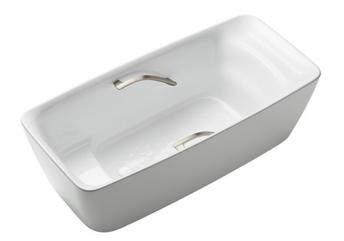

### GALALATO Freestanding Bathtub

## 🕞 eatures

- Cast-acrylic construction provides years of durability
- Isinglass coating, create various shine of Pearl luster effect
- Provides a of meditative relaxation experience
- Slip-resistant surface
- Handgrips on both sides, considerate and delicate
- Recline Comfort provide a deep sensation of ease and tranquillity that brings relaxation beyond expectations

#### Fitting is not included.

**PJY1724NHPWE** Freestanding Bathtub (w/ Hand Grip - Nickel)

Gloss White (#GW) Matte White (#MW)