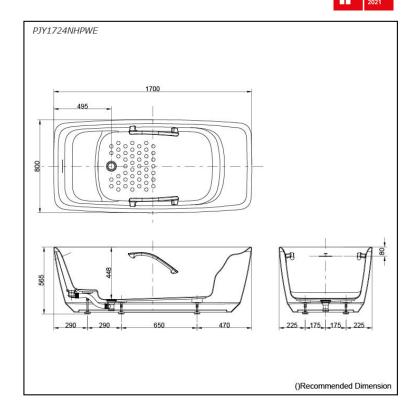

## PJY1724NHPWE

# **S**pecifications

| Size:            | 17 |
|------------------|----|
| Material:        | R  |
| Actual Capacity: | 25 |
| Pop-up Waste:    | In |

700W x 800D x 565H mm Reinforced Marble 55L ncluded

#### Fitting is not included.

**PJY1724NHPWE** Freestanding Bathtub (w/ Hand Grip - Nickel)

Gloss White (#GW) Matte White (#MW)