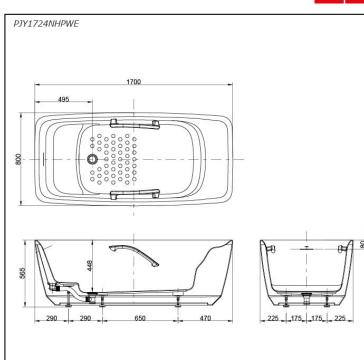

## PJY1724NHPWE

# **S**pecifications

| Size:            | 17 |
|------------------|----|
| Material:        | Re |
| Actual Capacity: | 25 |
| Pop-up Waste:    | In |

700W x 800D x 565H mm einforced Marble 55L cluded