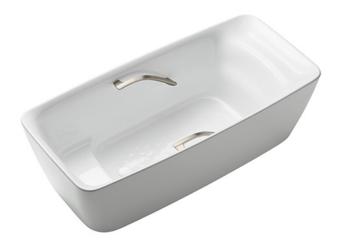

#### GALALATO Freestanding Bathtub

### eatures

- Cast-acrylic construction provides years of durability .
- Isinglass coating, create various shine of Pearl luster effect
- Provides a of meditative relaxation . experience
- Slip-resistant surface
- Handgrips on both sides, considerate and delicate
- Recline Comfort provide a deep sensation of ease and tranquillity that brings relaxation beyond expectations •