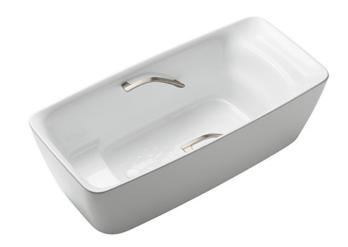

#### GALALATO Freestanding Bathtub

## **a**eatures

- Cast-acrylic construction provides years of durability
- Isinglass coating, create various shine of Pearl luster effect
- Provides a of meditative relaxation experience
- Slip-resistant surface
- Handgrips on both sides, considerate and delicate
- Recline Comfort provide a deep sensation of ease and tranquillity that brings relaxation beyond expectations

# Parts description

Fitting is not included.

 PJY1724NHPWE Freestanding Bathtub (w/ Hand Grip - Nickel)

Gloss White (#GW) Matte White (#MW)