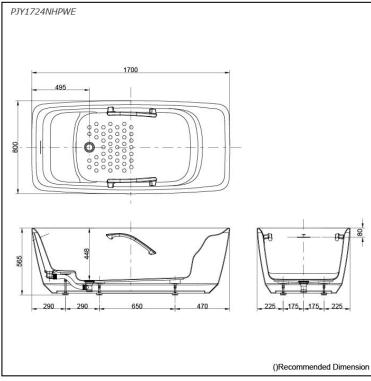

## PJY1724NHPWE

# **S**pecifications

| Size:            | 17 |
|------------------|----|
| Material:        | Re |
| Actual Capacity: | 25 |
| Pop-up Waste:    | In |

700W x 800D x 565H mm Reinforced Marble 255L ncluded