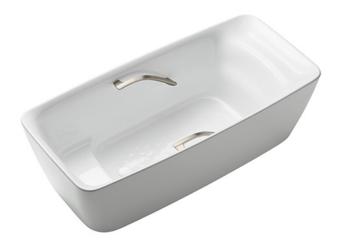

#### GALALATO Freestanding Bathtub

### 🕞 eatures

- Cast-acrylic construction provides years of durability
- Isinglass coating, create various shine of Pearl luster effect
- Provides a of meditative relaxation experience
- Slip-resistant surface
- Handgrips on both sides, considerate and delicate
- Recline Comfort provide a deep sensation of ease and tranquillity that brings relaxation beyond expectations