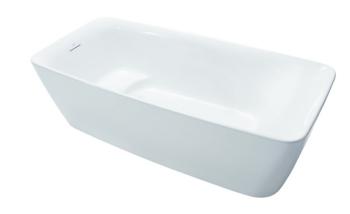

#### GALALATO Freestanding Bathtub

## **B**eatures

- Cast-acrylic construction provides years of durability
- Isinglass coating, create various shine of Pearl luster effect
- Provides a of meditative relaxation experience
- Slip-resistant surface
- Recline Comfort provide a deep sensation of ease and tranquillity that brings relaxation beyond expectations

## **S**pecifications

Size: 1700W x 800D x 565H mm

Material: Reinforced Marble

Actual Capacity: 255L
Pop-up Waste: Included