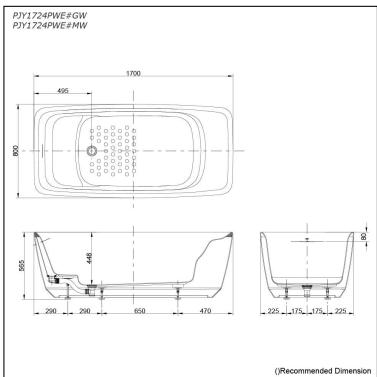

## **S**pecifications

Size: 1700W x 800D x 565H mm

Material: Reinforced Marble

Actual Capacity: 255L
Pop-up Waste: Included

# Parts description

Fittings is not included.

PJY1724PWE
 Freestanding Bathtub (w/o Hand Grip)

Gloss White (#GW) Matte White (#MW)