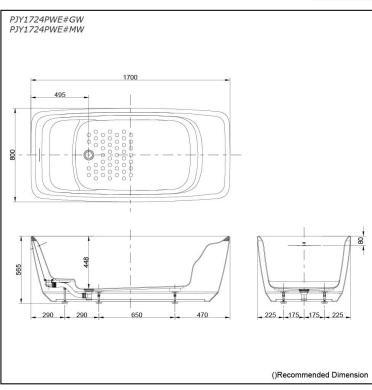

### PJY1724PWE#GW PJY1724PWE#MW

# **S**pecifications

Size:1700Material:ReinfActual Capacity:255LPop-up Waste:Inclusion

1700W x 800D x 565H mm Reinforced Marble 255L Included

# Parts description

Fittings is **not included. PJY1724PWE**Freestanding Bathtub (w/o Hand Grip)

Gloss White (#GW) Matte White (#MW)

18052024