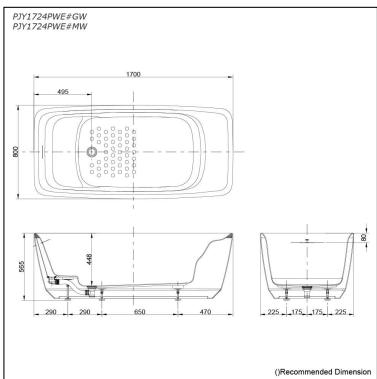

## **S**pecifications

Size: 1700W x 800D x 565H mm

Material: Reinforced Marble

Actual Capacity: 255L
Pop-up Waste: Included