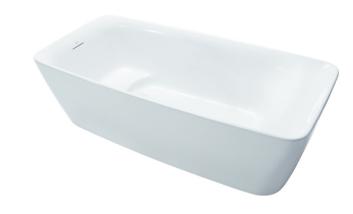

#### GALALATO Freestanding Bathtub

## 🖪 eatures

- Cast-acrylic construction provides years of durability
- Isinglass coating, create various shine of Pearl luster effect
- Provides a of meditative relaxation experience
- Slip-resistant surface
- Recline Comfort provide a deep sensation of ease and tranquillity that brings relaxation beyond expectations

# Parts description

Fittings is not included.

PJY1724PWE
 Freestanding Bathtub (w/o Hand Grip)

Gloss White (#GW) Matte White (#MW)