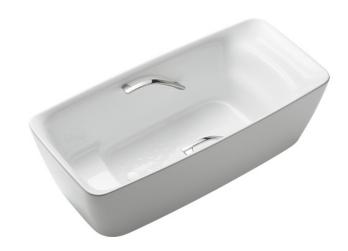

## GALALATO Freestanding Bathtub

## **a**eatures

- Cast-acrylic construction provides years of durability
- Isinglass coating, create various shine of Pearl luster effect
- Provides a of meditative relaxation experience
- Slip-resistant surface
- Handgrips on both sides, considerate and delicate
- Recline Comfort provide a deep sensation of ease and tranquillity that brings relaxation beyond expectations