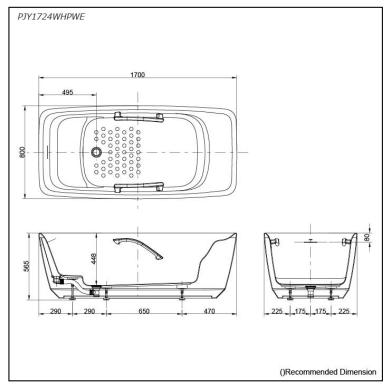

## **S**pecifications

Size: 1700W x 800D x 565H mm

Material: Reinforced Marble

Actual Capacity: 255L Pop-up Waste: Included

## Parts description

Fitting is not included.

PJY1724WHPWE
 Freestanding Bathtub
 (w/ Hand Grip - Silver)

Gloss White (#GW) Matte White (#MW)