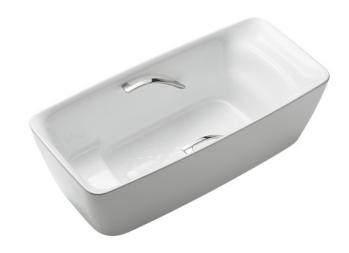

#### GALALATO Freestanding Bathtub

## **a**eatures

- Cast-acrylic construction provides years of durability
- Isinglass coating, create various shine of Pearl luster effect
- Provides a of meditative relaxation experience
- Slip-resistant surface
- Handgrips on both sides, considerate and delicate
- Recline Comfort provide a deep sensation of ease and tranquillity that brings relaxation beyond expectations

# Parts description

Fitting is not included.

PJY1724WHPWE
 Freestanding Bathtub
 (w/ Hand Grip - Silver)

Gloss White (#GW) Matte White (#MW)