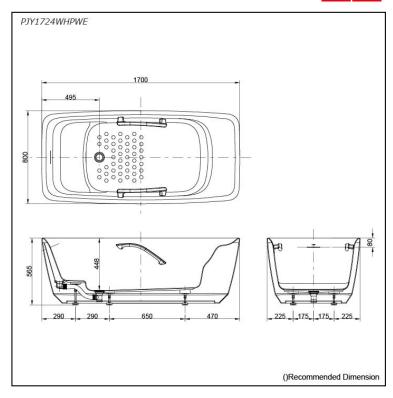

## PJY1724WHPWE

# **S**pecifications

Size: 1700W x 800D x 565H mm

Material: Reinforced Marble

Actual Capacity: 255L Pop-up Waste: Included