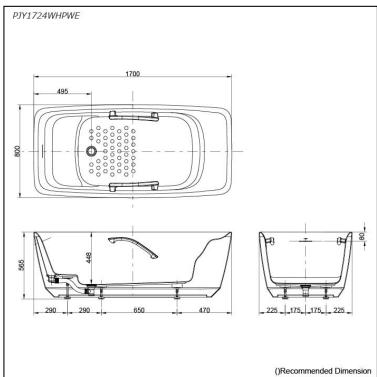

### **PJY1724WHPWE**

# **S**pecifications

Size: 1700W x 800D x 565H mm

Material: Reinforced Marble

Actual Capacity: 255L Pop-up Waste: Included