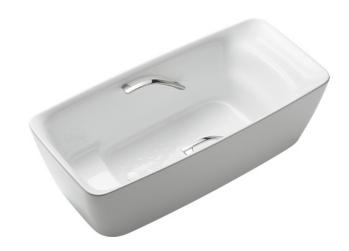

#### GALALATO Freestanding Bathtub

## **B**eatures

- Cast-acrylic construction provides years of durability
- Isinglass coating, create various shine of Pearl luster effect
- Provides a of meditative relaxation experience
- Slip-resistant surface
- Handgrips on both sides, considerate and delicate
- Recline Comfort provide a deep sensation of ease and tranquillity that brings relaxation beyond expectations

# Parts description

Fitting is not included.

PJY1724WHPWE
 Freestanding Bathtub
 (w/ Hand Grip - Silver)

Gloss White (#GW) Matte White (#MW)