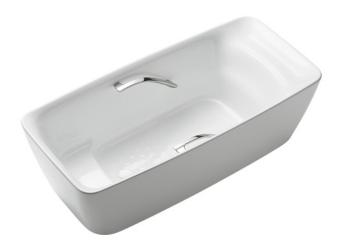

#### **BATHTUBS**

#### GALALATO Freestanding Bathtub

### PJY1724WHPWE

#### eatures

- Cast-acrylic construction provides years of durability .
- Isinglass coating, create various shine of Pearl luster effect
- Provides a of meditative relaxation . experience
- Slip-resistant surface
- Handgrips on both sides, considerate and delicate
- Recline Comfort provide a deep sensation of ease and tranquillity that brings relaxation beyond expectations .