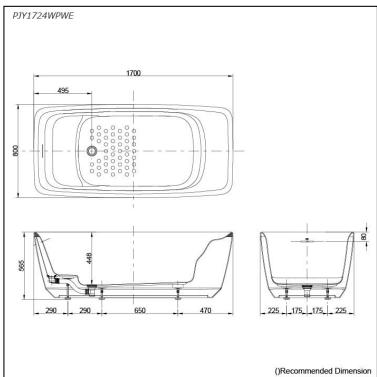

# Specifications

Size: 1700W x 800D x 565H mm

Material: Reinforced Marble

Actual Capacity: 255L
Pop-up Waste: Included