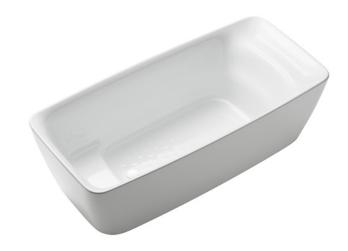

#### GALALATO Freestanding Bathtub

## **a**eatures

- Cast-acrylic construction provides years of durability
- Isinglass coating, create various shine of Pearl luster effect
- Provides a of meditative relaxation experience
- Slip-resistant surface
- Recline Comfort provide a deep sensation of ease and tranquillity that brings relaxation beyond expectations