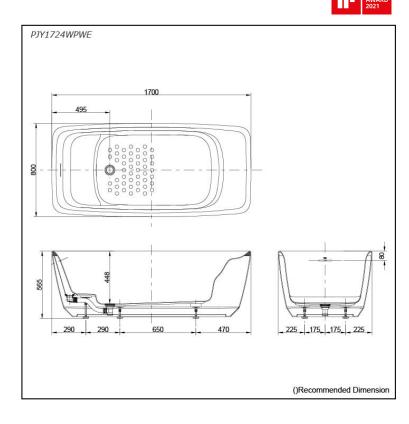

# **S**pecifications

1700W x 800D x 565H mm Size: Material: Actual Capacity: 255L Pop-up Waste:

**Reinforced Marble** Included