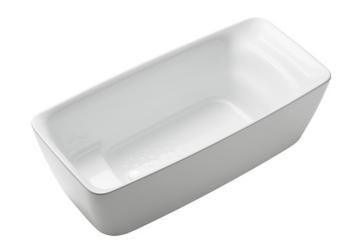

#### GALALATO Freestanding Bathtub

## **a**eatures

- Cast-acrylic construction provides years of durability
- Isinglass coating, create various shine of Pearl luster effect
- Provides a of meditative relaxation experience
- Slip-resistant surface
- Recline Comfort provide a deep sensation of ease and tranquillity that brings relaxation beyond expectations