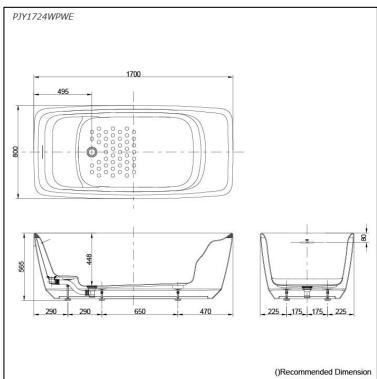

# Specifications

Size: 1700W x 800D x 565H mm

Material: Reinforced Marble

Actual Capacity: 255L Pop-up Waste: Included