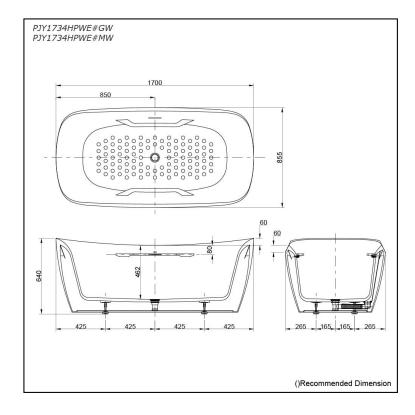

## PJY1734HPWE#GW PJY1734HPWE#MW

# **S**pecifications

| Size:            | 1700W x 855D x 640H mm |
|------------------|------------------------|
| Material:        | Reinforced Marble      |
| Actual Capacity: | 229L                   |
| Pop-up Waste:    | Included               |
|                  |                        |