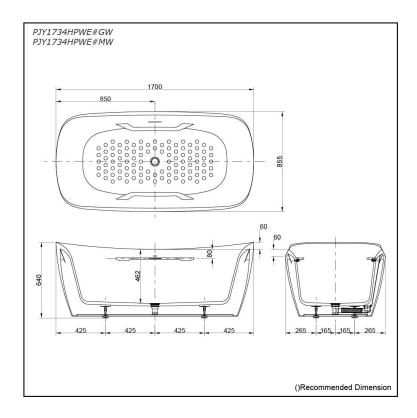

# Specifications 5

1700W x 855D x 640H mm Size:

Reinforced Marble

Actual Capacity: 229L Pop-up Waste: Included