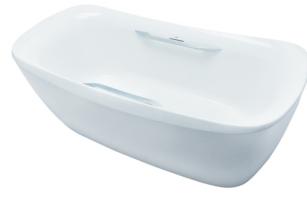

#### **GALALATO** Freestanding Bathtub

## eatures

- Cast-acrylic construction provides years of durability
- Isinglass coating, create various shine of Pearl luster effect
- Provides a of meditative relaxation experience
- Slip-resistant surface
- Handgrips on both sides, considerate and delicate

# Parts description

Fittings is **not included.** 

PJY1734HPWE Freestanding Bathtub (w/ Hand Grip)

Gloss White (#GW) Matte White (#MW)