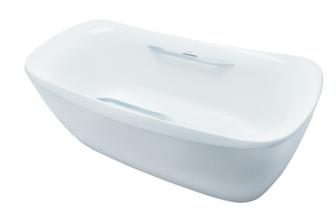

#### GALALATO Freestanding Bathtub

## **P**eatures

- Cast-acrylic construction provides years of durability
- Isinglass coating, create various shine of Pearl luster effect
- Provides a of meditative relaxation experience
- Slip-resistant surface
- Handgrips on both sides, considerate and delicate