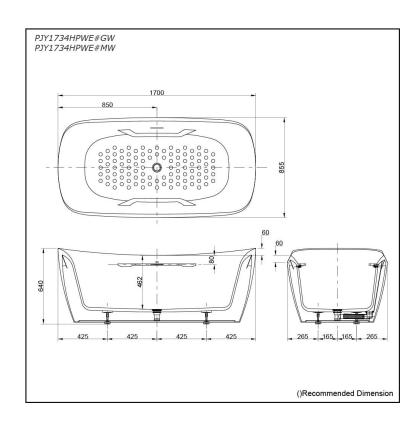

## PJY1734HPWE#GW PJY1734HPWE#MW

# **S**pecifications

Size: 1700W x 855D x 640H mm

Material: Reinforced Marble

Actual Capacity: 229L Pop-up Waste: Included