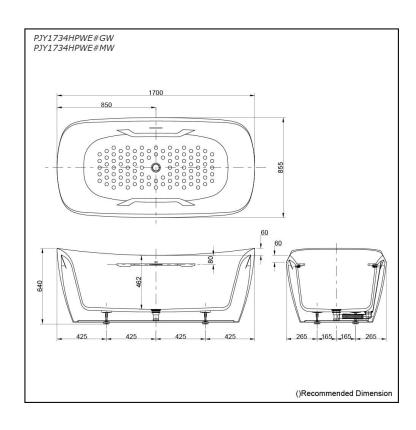

## PJY1734HPWE#GW PJY1734HPWE#MW

# **S**pecifications

Size: 1700W x 855D x 640H mm

Material: Reinforced Marble

Actual Capacity: 229L Pop-up Waste: Included