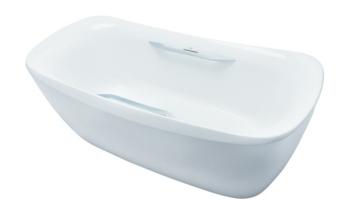

#### GALALATO Freestanding Bathtub

## **P**eatures

- Cast-acrylic construction provides years of durability
- Isinglass coating, create various shine of Pearl luster effect
- Provides a of meditative relaxation experience
- Slip-resistant surface
- Handgrips on both sides, considerate and delicate

# Parts description

Fittings is **not included.** 

 PJY1734HPWE Freestanding Bathtub (w/ Hand Grip)

Gloss White (#GW) Matte White (#MW)