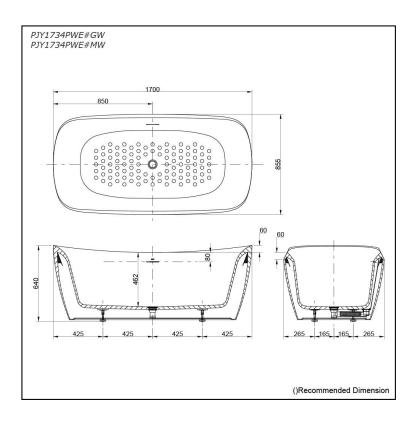

### PJY1734PWE#GW PJY1734PWE#MW

#### Specifications

| Size:            | 1700W x 855D x 640H mm |
|------------------|------------------------|
| Material:        | Reinforced Marble      |
| Actual Capacity: | 229L                   |
| Pop-up Waste:    | Included               |