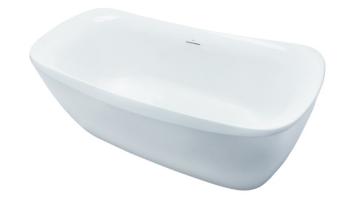

#### GALALATO Freestanding Bathtub

# **F**eatures

- Cast-acrylic construction provides years of durability
- Isinglass coating, create various shine of Pearl luster effect
- Provides a of meditative relaxation experience
- Slip-resistant surface