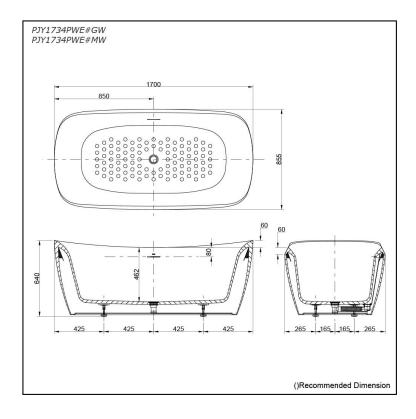

## PJY1734PWE#GW PJY1734PWE#MW

#### **S**pecifications

| Size:            | 1700W x 855D x 640H |
|------------------|---------------------|
| Material:        | Reinforced Marble   |
| Actual Capacity: | 229L                |
| Pop-up Waste:    | Included            |

mm