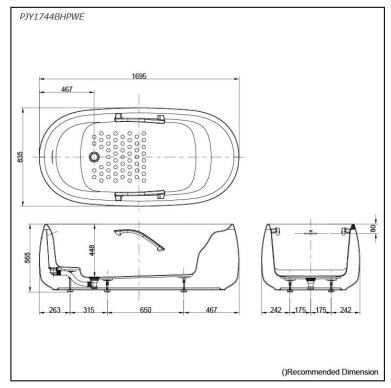

## **S**pecifications

Size: 1695W x 835D x 565H mm

Material: Reinforced Marble

Actual Capacity: 229L Pop-up Waste: Included

## Parts description

Fittings is not included.

 PJY1744BHPWE Freestanding Bathtub (w/ Hand Grip - Black)

Gloss White (#GW) Matte White (#MW)