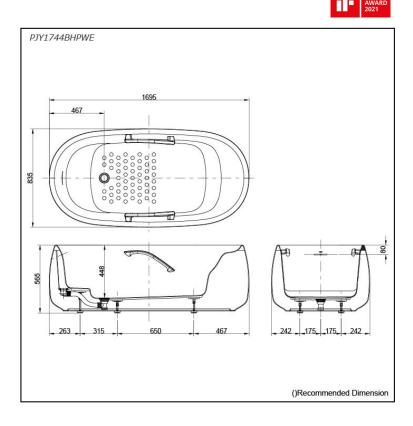

#### GALALATO Freestanding Bathtub

PJY1744BHPWE

# **S**pecifications

Size:1695W xMaterial:ReinforceActual Capacity:229LPop-up Waste:Included

1695W x 835D x 565H mm Reinforced Marble 229L