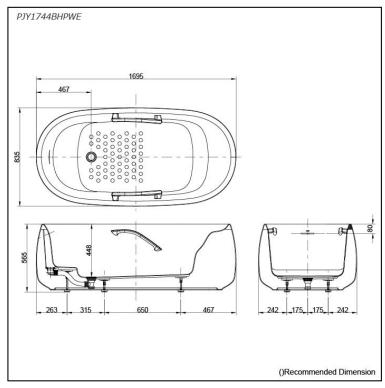

## **S**pecifications

Size: 1695W x 835D x 565H mm

Material: Reinforced Marble

Actual Capacity: 229L
Pop-up Waste: Included

## Parts description

Fittings is not included.

 PJY1744BHPWE Freestanding Bathtub (w/ Hand Grip - Black)

Gloss White (#GW) Matte White (#MW)