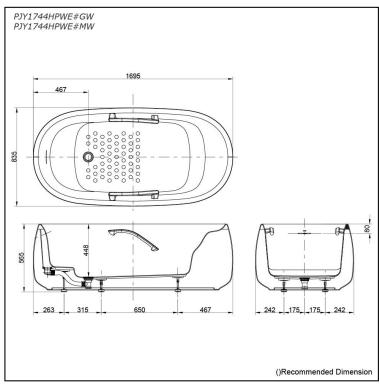

## PJY1744HPWE#GW PJY1744HPWE#MW

# **S**pecifications

Size: 1695 Material: Reinf Actual Capacity: 229L Pop-up Waste: Includ

1695W x 835D x 565H mm Reinforced Marble 229L Included