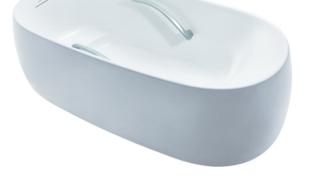

#### GALALATO Freestanding Bathtub

## **F**eatures

- Cast-acrylic construction provides years of durability
- Isinglass coating, create various shine of Pearl luster effect
- Provides a of meditative relaxation experience
- Slip-resistant surface
- Handgrips on both sides, considerate and delicate
- Recline Comfort provide a deep sensation of ease and tranquillity that brings relaxation beyond expectations

# Parts description

Fittings is not included.

Gloss White (#GW) Matte White (#MW)