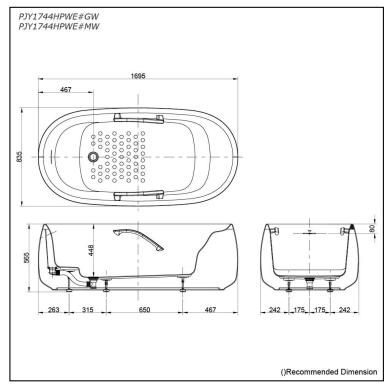

## PJY1744HPWE#GW PJY1744HPWE#MW

# **S**pecifications

Size: 1695W x 835D x 565H mm

Material: Reinforced Marble

Actual Capacity: 229L
Pop-up Waste: Included