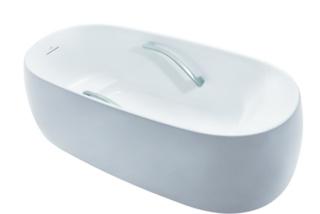

#### GALALATO Freestanding Bathtub

## PJY1744HPWE#GW PJY1744HPWE#MW

## **B**eatures

- Cast-acrylic construction provides years of durability
- Isinglass coating, create various shine of Pearl luster effect
- Provides a of meditative relaxation experience
- Slip-resistant surface
- Handgrips on both sides, considerate and delicate
- Recline Comfort provide a deep sensation of ease and tranquillity that brings relaxation beyond expectations

# Parts description

Fittings is not included.

• PJY1744HPWE Freestanding Bathtub (w/ Hand Grip)

Gloss White (#GW) Matte White (#MW)