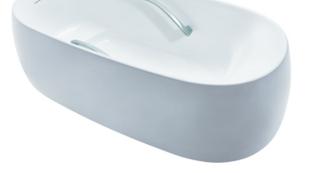

#### GALALATO Freestanding Bathtub

## **F**eatures

- Cast-acrylic construction provides years of durability
- Isinglass coating, create various shine of Pearl luster effect
- Provides a of meditative relaxation experience
- Slip-resistant surface
- Handgrips on both sides, considerate and delicate
- Recline Comfort provide a deep sensation of ease and tranquillity that brings relaxation beyond expectations