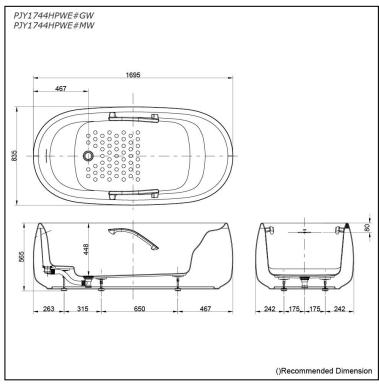

## PJY1744HPWE#GW PJY1744HPWE#MW

# **S**pecifications

Size: 1695 Material: Reinf Actual Capacity: 229L Pop-up Waste: Includ

1695W x 835D x 565H mm Reinforced Marble 229L Included