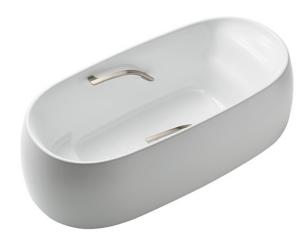

## GALALATO Freestanding Bathtub

## **a**eatures

- Cast-acrylic construction provides years of durability
- Isinglass coating, create various shine of Pearl luster effect
- Provides a of meditative relaxation experience
- Slip-resistant surface
- Handgrips on both sides, considerate and delicate
- Recline Comfort provide a deep sensation of ease and tranquillity that brings relaxation beyond expectations

## Parts description

Fittings is not included.

 PJY1744NHPWE Freestanding Bathtub (w/ Hand Grip - Nickel)

Gloss White (#GW) Matte White (#MW)