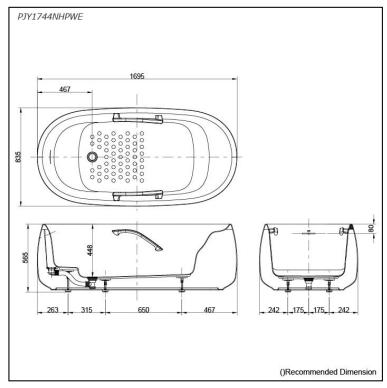

## **S**pecifications

Size: 1695W x 835D x 565H mm

Material: Reinforced Marble

Actual Capacity: 229L Pop-up Waste: Included

## Parts description

Fittings is not included.

 PJY1744NHPWE Freestanding Bathtub (w/ Hand Grip - Nickel)

Gloss White (#GW) Matte White (#MW)