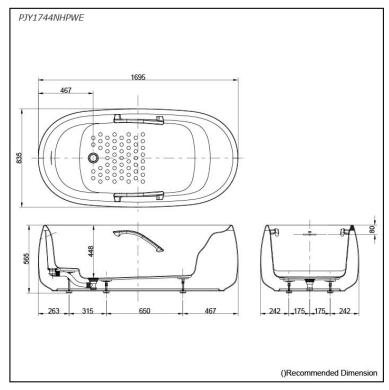

## **PJY1744NHPWE**

# Specifications 4 1

Size: 1695W x 835D x 565H mm

Material: Reinforced Marble

Actual Capacity: 229L Pop-up Waste: Included

# Parts description

Fittings is not included.

 PJY1744NHPWE Freestanding Bathtub (w/ Hand Grip - Nickel)

Gloss White (#GW) Matte White (#MW)