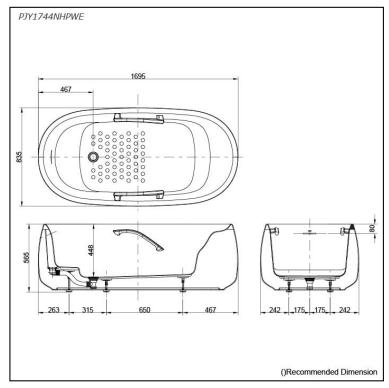

## **PJY1744NHPWE**

# **S**pecifications

Size: 1695W x 835D x 565H mm

Material: Reinforced Marble

Actual Capacity: 229L Pop-up Waste: Included

# Parts description

Fittings is not included.

 PJY1744NHPWE Freestanding Bathtub (w/ Hand Grip - Nickel)

Gloss White (#GW) Matte White (#MW)