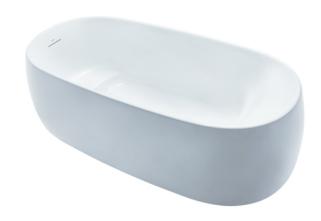

#### GALALATO Freestanding Bathtub

## **(2)** eatures

- Cast-acrylic construction provides years of durability
- Isinglass coating, create various shine of Pearl luster effect
- Provides a of meditative relaxation experience
- Slip-resistant surface
- Recline Comfort provide a deep sensation of ease and tranquillity that brings relaxation beyond expectations

# Parts description

Fittings is not included.

PJY1744PWE
Freestanding Bathtub (w/o Hand Grip)

Gloss White (#GW) Matte White (#MW)