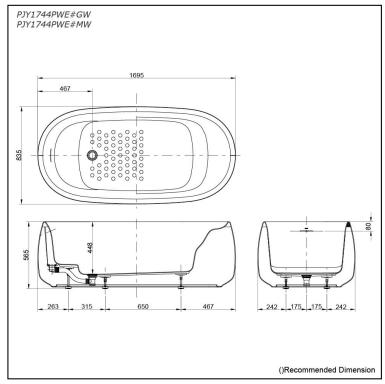

### PJY1744PWE#GW PJY1744PWE#MW

## Specifications 5

Size: 1695W x 835D x 565H mm

Material: Reinforced Marble

Actual Capacity: 229L Pop-up Waste: Included