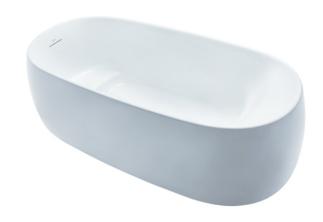

#### GALALATO Freestanding Bathtub

## **B**eatures

- Cast-acrylic construction provides years of durability
- Isinglass coating, create various shine of Pearl luster effect
- Provides a of meditative relaxation experience
- Slip-resistant surface
- Recline Comfort provide a deep sensation of ease and tranquillity that brings relaxation beyond expectations

# Parts description

Fittings is not included.

PJY1744PWE
Freestanding Bathtub (w/o Hand Grip)

Gloss White (#GW) Matte White (#MW)