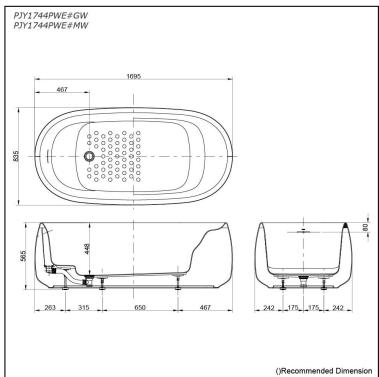

## Specifications 5

Size: 1695W x 835D x 565H mm

Material: Reinforced Marble

Actual Capacity: 229L Pop-up Waste: Included

# Parts description

Fittings is not included.

PJY1744PWE
Freestanding Bathtub (w/o Hand Grip)

Gloss White (#GW) Matte White (#MW)