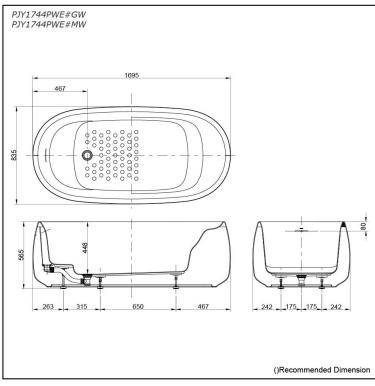

## PJY1744PWE#GW PJY1744PWE#MW

# **S**pecifications

Size:1695Material:ReinfActual Capacity:229LPop-up Waste:Inclust

1695W x 835D x 565H mm Reinforced Marble 229L Included