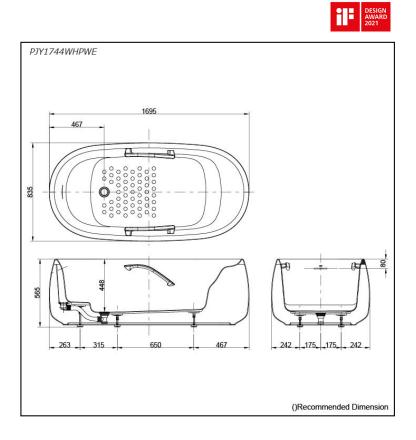

### PJY1744WHPWE

## **S**pecifications

Size:1695W xMaterial:ReinforceActual Capacity:229LPop-up Waste:Included

1695W x 835D x 565H mm Reinforced Marble 229L