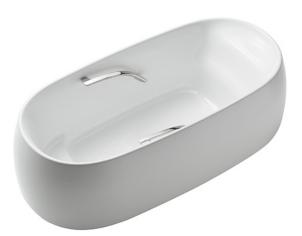

#### GALALATO Freestanding Bathtub

#### 🕞 eatures

- Cast-acrylic construction provides years of durability
- Isinglass coating, create various shine of Pearl luster effect
- Provides a of meditative relaxation experience
- Slip-resistant surface
- Handgrips on both sides, considerate and delicate
- Recline Comfort provide a deep sensation of ease and tranquillity that brings relaxation beyond expectations