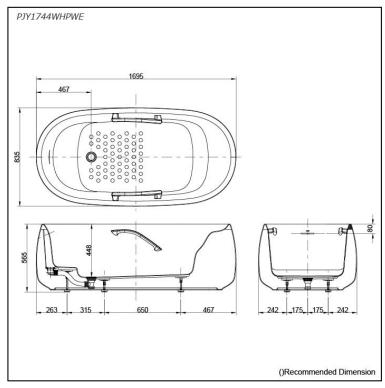

## **PJY1744WHPWE**

# **S**pecifications

Size: 1695W x 835D x 565H mm

Material: Reinforced Marble

Actual Capacity: 229L
Pop-up Waste: Included