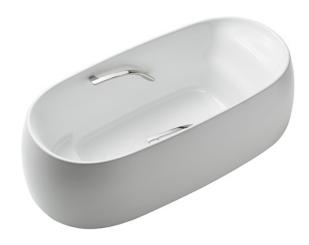

### GALALATO Freestanding Bathtub

## 🖪 eatures

- Cast-acrylic construction provides years of durability
- Isinglass coating, create various shine of Pearl luster effect
- Provides a of meditative relaxation experience
- Slip-resistant surface
- Handgrips on both sides, considerate and delicate
- Recline Comfort provide a deep sensation of ease and tranquillity that brings relaxation beyond expectations

# Parts description

Fittings is not included.

PJY1744WHPWE
 Freestanding Bathtub
 (w/ Hand Grip - Silver)

Gloss White (#GW) Matte White (#MW)