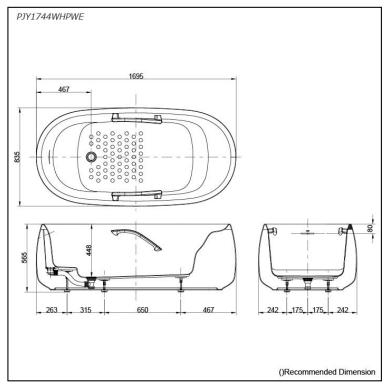

## **S**pecifications

Size: 1695W x 835D x 565H mm

Material: Reinforced Marble

Actual Capacity: 229L
Pop-up Waste: Included

## Parts description

Fittings is not included.

PJY1744WHPWE
 Freestanding Bathtub
 (w/ Hand Grip - Silver)

Gloss White (#GW) Matte White (#MW)