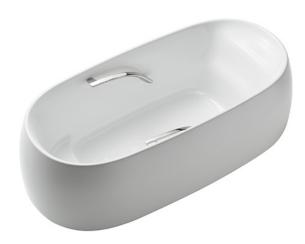

## GALALATO Freestanding Bathtub

## **a**eatures

- Cast-acrylic construction provides years of durability
- Isinglass coating, create various shine of Pearl luster effect
- Provides a of meditative relaxation experience
- Slip-resistant surface
- Handgrips on both sides, considerate and delicate
- Recline Comfort provide a deep sensation of ease and tranquillity that brings relaxation beyond expectations

## **S**pecifications

Size: 1695W x 835D x 565H mm

Material: Reinforced Marble

Actual Capacity: 229L
Pop-up Waste: Included