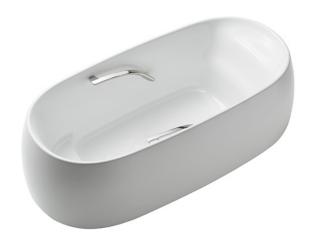

## GALALATO Freestanding Bathtub

## **a**eatures

- Cast-acrylic construction provides years of durability
- Isinglass coating, create various shine of Pearl luster effect
- Provides a of meditative relaxation experience
- Slip-resistant surface
- Handgrips on both sides, considerate and delicate
- Recline Comfort provide a deep sensation of ease and tranquillity that brings relaxation beyond expectations