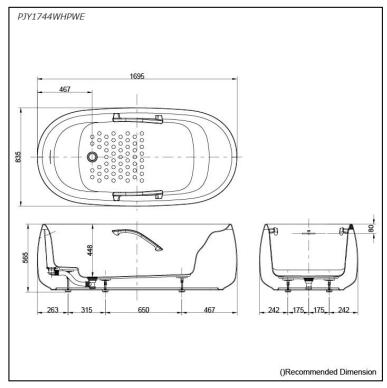

## Specifications 4 1

Size: 1695W x 835D x 565H mm

Material: Reinforced Marble

Actual Capacity: 229L Pop-up Waste: Included

## Parts description

Fittings is not included.

 PJY1744WHPWE Freestanding Bathtub (w/ Hand Grip - Silver)

Gloss White (#GW) Matte White (#MW)