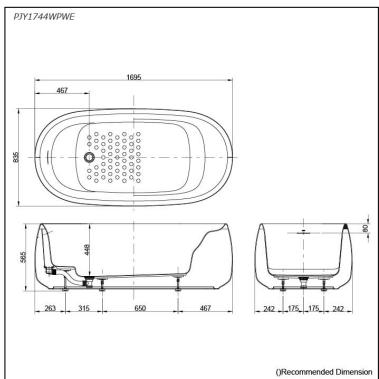

# **S**pecifications

Size: 1695W x 835D x 565H mm

Material: Reinforced Marble

Actual Capacity: 229L
Pop-up Waste: Included