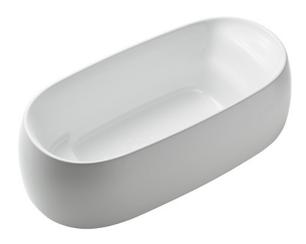

#### GALALATO Freestanding Bathtub

## **(2)** eatures

- Cast-acrylic construction provides years of durability
- Isinglass coating, create various shine of Pearl luster effect
- Provides a of meditative relaxation experience
- Slip-resistant surface
- Recline Comfort provide a deep sensation of ease and tranquillity that brings relaxation beyond expectations