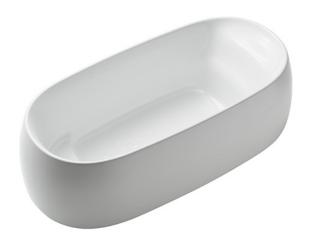

### GALALATO Freestanding Bathtub

## **P**eatures

- Cast-acrylic construction provides years of durability
- Isinglass coating, create various shine of Pearl luster effect
- Provides a of meditative relaxation experience
- Slip-resistant surface
- Recline Comfort provide a deep sensation of ease and tranquillity that brings relaxation beyond expectations

# Parts description

Fittings is **not included.** 

PJY1744WPWE
 Freestanding Bathtub (w/o Hand Grip)

Gloss White (#GW) Matte White (#MW)