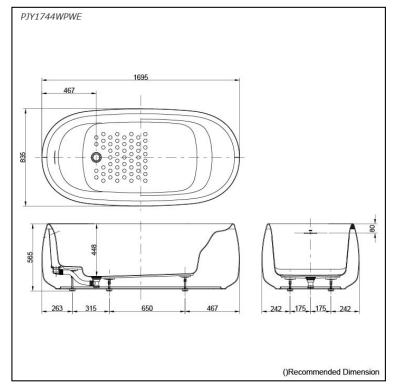

# Specifications 5

Size: 1695W x 835D x 565H mm

Material: Reinforced Marble

Actual Capacity: 229L
Pop-up Waste: Included