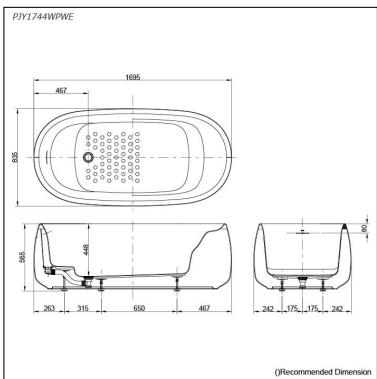

## Specifications 5

Size: 1695W x 835D x 565H mm

Material: Reinforced Marble

Actual Capacity: 229L Pop-up Waste: Included

## Parts description

Fittings is **not included.** 

• PJY1744WPWE Freestanding Bathtub (w/o Hand Grip)

Gloss White (#GW) Matte White (#MW)