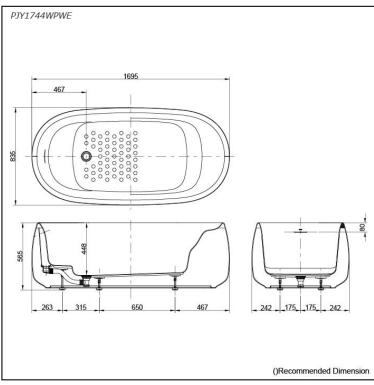

## PJY1744WPWE

# **S**pecifications

Size:1695Material:ReinfActual Capacity:229LPop-up Waste:Inclusion

1695W x 835D x 565H mm Reinforced Marble 229L Included