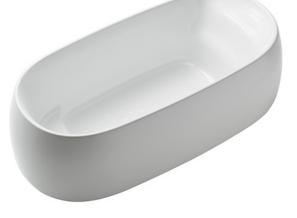

#### GALALATO Freestanding Bathtub

#### 🕞 eatures

- Cast-acrylic construction provides years of durability
- Isinglass coating, create various shine of Pearl luster effect
- Provides a of meditative relaxation experience
- Slip-resistant surface
- Recline Comfort provide a deep sensation of ease and tranquillity that brings relaxation beyond expectations