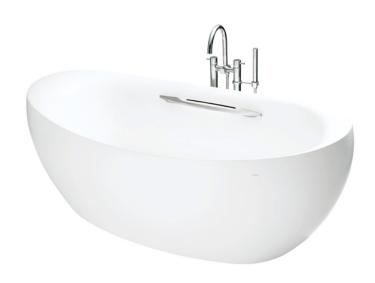

#### **GALALATO** Freestanding Bathtub

## eatures

- Luxuriously deep bathing well
- Reinforced Marble material
- Isinglass coating, creating various shine of Pearl luster effect
- Slip-resistant surface
- Handgrips on 1 side, considerate and

# arts description

Fittings is not included.

PJY1814HPWE

Reinforced Marble Freestanding bathtub w/ Hand Grip

PJY1814PWE

Reinforced Marble Freestanding bathtub w/o Hand Grip

Golors

Gloss White (#GW)