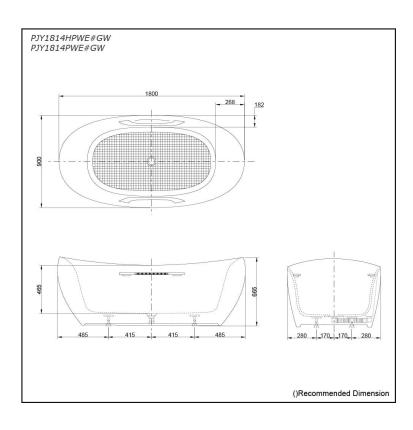

# **S**pecifications

Size:

1800W x 900D x 666H mm (PJY1814HPWE) 1800W x 900D x 665H mm (PJY1814PWE)

Material: Reinforced Marble

Actual Capacity: 375L Pop-up Waste: Included