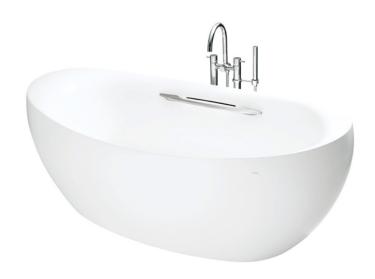

### **GALALATO** Freestanding Bathtub

## eatures

- Luxuriously deep bathing well
- Reinforced Marble material
- Isinglass coating, creating various shine of Pearl luster effect
- Slip-resistant surface
- Handgrips on 1 side, considerate and

# arts description

Fittings is not included.

PJY1814HPWE

Reinforced Marble Freestanding bathtub w/ Hand Grip

PJY1814PWE

Reinforced Marble Freestanding bathtub w/o Hand Grip

Gloss White (#GW)