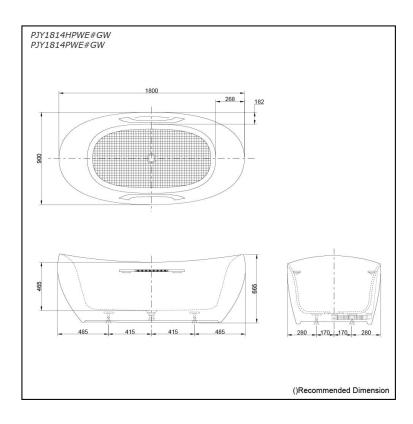

# **S**pecifications

Size:

1800W x 900D x 666H mm (PJY1814HPWE) 1800W x 900D x 665H mm (PJY1814PWE)

Material: Reinforced Marble

Actual Capacity: 375L Pop-up Waste: Included