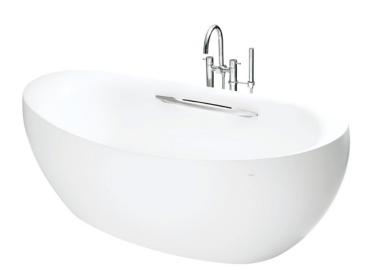

#### GALALATO Freestanding Bathtub

# eatures

- Luxuriously deep bathing well •
- Reinforced Marble material •
- Isinglass coating, creating various shine of Pearl luster effect
- Slip-resistant surface
- Handgrips on 1 side, considerate and delicate