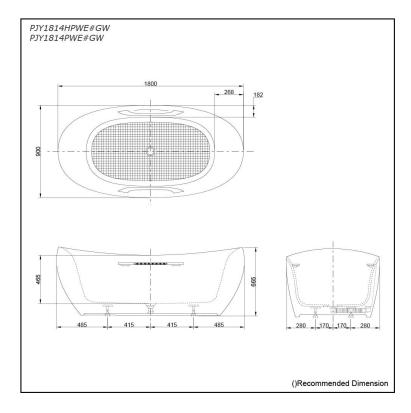

## PJY1814HPWE#GW PJY1814PWE#GW

## Specifications 5 1 2

Size:

1800W x 900D x 666H mm (PJY1814HPWE) 1800W x 900D x 665H mm (PJY1814PWE)

Material: Actual Capacity: Pop-up Waste:

**Reinforced Marble** 375L

Included