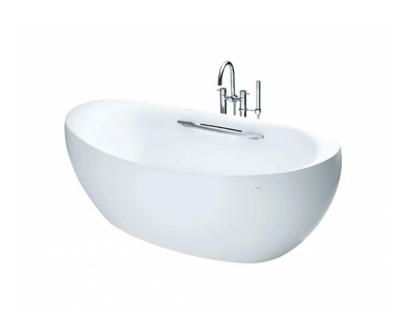

#### **GALALATO** Freestanding Bathtub

## eatures

- Luxuriously deep bathing well
- Reinforced Marble material
- Isinglass coating, creating various shine of Pearl luster effect
- Slip-resistant surface
- Handgrips on 1 side, considerate and