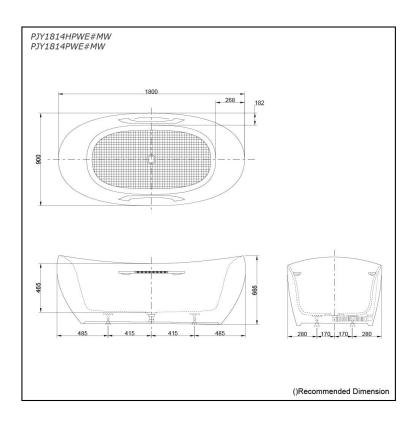

## **S**pecifications

Size:

1800W x 900D x 666H mm (PJY1814HPWE) 1800W x 900D x 665H mm (PJY1814PWE)

Material: Reinforced Marble

Actual Capacity: 375L Pop-up Waste: Included