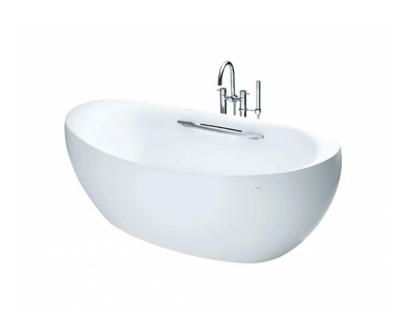

#### **GALALATO** Freestanding Bathtub

## eatures

- Luxuriously deep bathing well
- Reinforced Marble material
- Isinglass coating, creating various shine of Pearl luster effect
- Slip-resistant surface
- Handgrips on 1 side, considerate and

# arts description

Fittings is not included.

- PJY1814HPWE
  - Reinforced Marble Freestanding bathtub w/ Hand Grip
- PJY1814PWE Reinforced Marble Freestanding bathtub w/o Hand Grip
- Golors

Matte White (#MW)