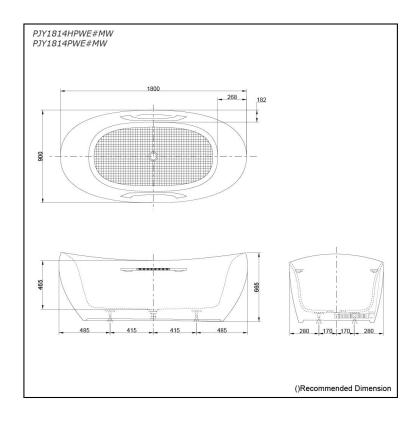

### PJY1814HPWE#MW PJY1814PWE#MW

## **S**pecifications

Size:

1800W x 900D x 666H mm (PJY1814HPWE) 1800W x 900D x 665H mm (PJY1814PWE)

Material: Reinforced Marble

Actual Capacity: 375L Pop-up Waste: Included